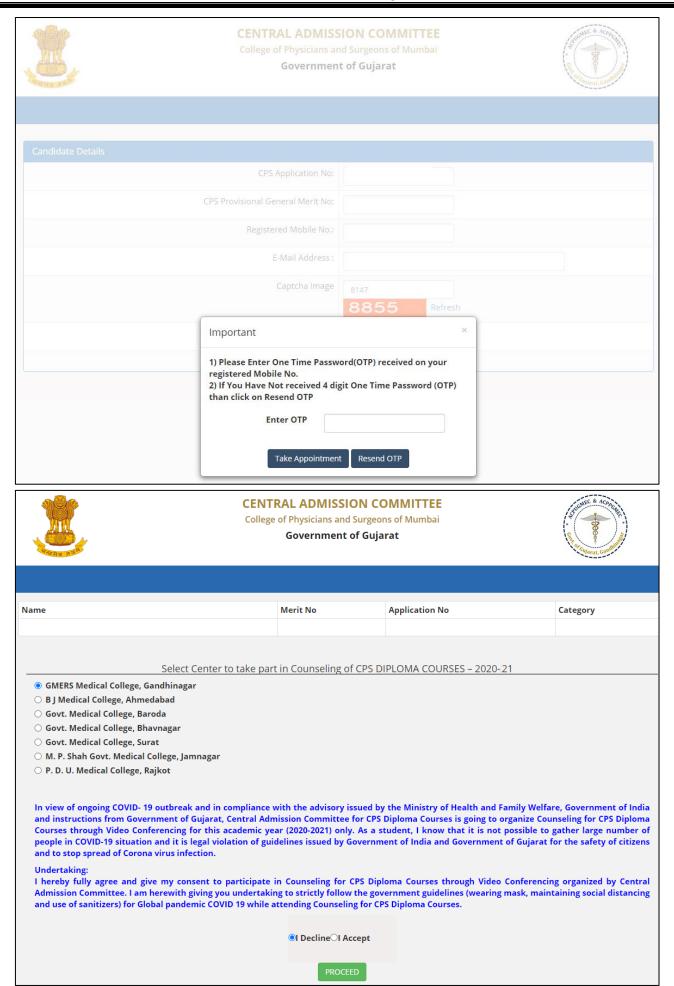

- The candidate has to report at selected the Help Center on 13.10.2020 at 8:30 am for counseling.
- Candidate can select the Help Center (as mentioned above) for participating in Counseling on the website: <a href="http://medadmgujarat.org/">http://medadmgujarat.org/</a> from 10.00 am on 7th October, 2020 to 4.00 pm on 9th October, 2020.

#### **CENTRAL ADMISSION COMMITTEE**

College of Physicians and Surgeons of Mumbai

**Government of Gujarat** 

| Candidate Details                                                    |                             |  |  |  |
|----------------------------------------------------------------------|-----------------------------|--|--|--|
| CPS Application No:                                                  |                             |  |  |  |
| CPS Provisional General Merit No:                                    |                             |  |  |  |
| Registered Mobile No.:                                               |                             |  |  |  |
| E-Mail Address :                                                     |                             |  |  |  |
| Captcha Image                                                        | 8147 Refresh                |  |  |  |
| Sub                                                                  | mít                         |  |  |  |
| You are accessing this website through the IP Address: 43.241.194.89 |                             |  |  |  |
|                                                                      |                             |  |  |  |
| <b>Disclaimer:</b> © All Rights Reser                                | rved by Admission Committee |  |  |  |

- Candidate must take print-out of this 'Appointment-cum-Choice Form' and must bring at the time of counseling.
- Candidate has to remain present as per the merit rank on allotted date and time at his Selected
   Help Center.