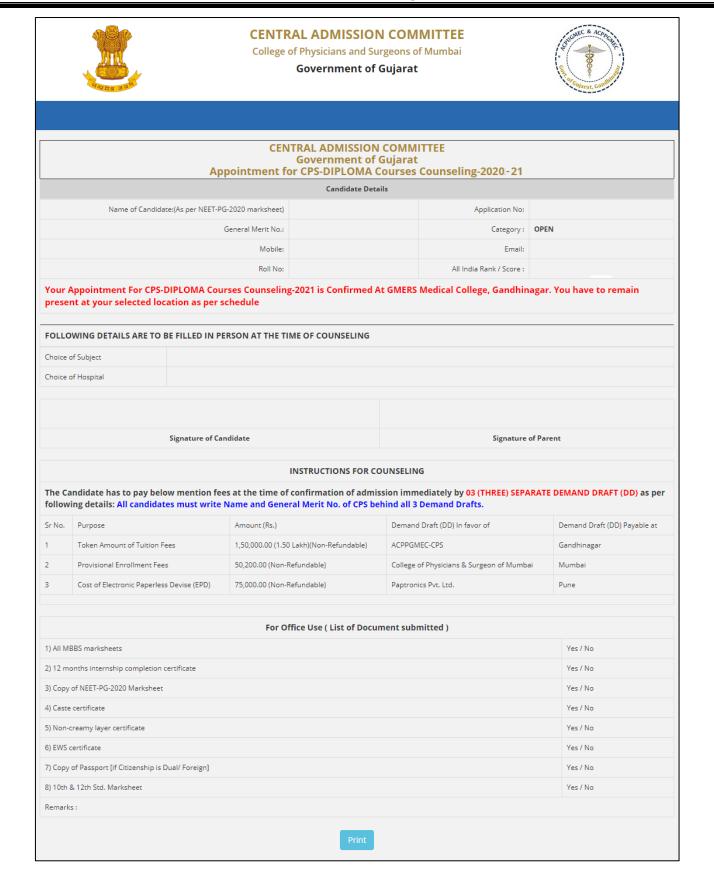

- All the candidates are instructed to see the vacancy status available for PG DIPLOMA CPS, Mumbai Counselling. The admission committee shall allot the admission to candidate as per availability of seats.
- The candidates will be called as per the merit rank and will be allotted the admission on vacant seats during counseling. If he is not willing to take admission in the offered seat, he can refuse the admission.
- Authority Letter or Proxy will NOT be allowed for taking admission in offline counseling.
- The candidate, are required to bring following original documents at the time of counseling.
  - (1) All MBBS marksheets
  - (2) Internship completion certificate
  - (3) Copy of NEET-PG-2020 Marksheet
  - (4) 10<sup>th</sup> & 12<sup>th</sup> Std Marksheet
  - (5) For SEBC, ST and SC Category: Caste certificate issued by Competent Authorities of Gujarat State only
  - (6) For SEBC Category: Non-creamy layer certificate (Parishistha '4' in Gujarati/English) issued by Competent Authorities of Gujarat State only dated on or after 01/04/2017
  - (7) For EWS (Economically Weaker Sections) Category: EWS certificate issued by Competent Authorities of Gujarat State only
  - (8) Copy of Passport, if Citizenship is Dual/Foreign
  - (9) For Only Verification Document showing place of birth & Date of Birth & Indian Citizenship: School leaving Certificate/ Transfer Certificate/ Passport/ Birth Certificate)
- The Candidate has to pay Token Amount of Tuition Fees; Provisional Enrollment Fees; and Cost of Electronic Paperless Devise (EPD) at the time of confirmation of admission immediately by 03 (THREE) SEPARATE DEMAND DRAFT (DD) as per following details:

| Sr.                                                                                     | Purpose                 | Amount (Rs.)            | Details for Demand Draft (DD)                 |             |  |
|-----------------------------------------------------------------------------------------|-------------------------|-------------------------|-----------------------------------------------|-------------|--|
| No.                                                                                     |                         | Amount (Rs.)            | In favor of                                   | Payable at  |  |
| 1                                                                                       | Token Amount of Tuition | 1,50,000.00 (1.50 Lakh) | ACPPGMEC-CPS                                  | Gandhinagar |  |
| 1                                                                                       | Fees                    | (Non-Refundable)        | ACI I GWEC-CI 3                               |             |  |
| 2                                                                                       | Provisional Enrollment  | 50,200.00               | College of Physicians<br>& Surgeons of Mumbai | Mumbai      |  |
|                                                                                         | Fees                    | (Non-Refundable)        | & Surgeons of Mumbai                          | Mullibai    |  |
| 3                                                                                       | Cost of Electronic      | 75,000.00               | Pantronics Put Itd                            | Pune        |  |
| 3                                                                                       | Paperless Devise (EPD)  | (Non-Refundable)        | Paptronics Pvt. Ltd.                          |             |  |
| All candidates must write Name and General Merit No. of CPS behind all 3 Demand Drafts. |                         |                         |                                               |             |  |

| Name of Candidate:                                                          |                                                                                                                                                                                                                                                                                |  |
|-----------------------------------------------------------------------------|--------------------------------------------------------------------------------------------------------------------------------------------------------------------------------------------------------------------------------------------------------------------------------|--|
| (As per NEET-PG-2020                                                        |                                                                                                                                                                                                                                                                                |  |
| marksheet)                                                                  |                                                                                                                                                                                                                                                                                |  |
| ,                                                                           |                                                                                                                                                                                                                                                                                |  |
| Category:                                                                   |                                                                                                                                                                                                                                                                                |  |
| General Merit No.:                                                          |                                                                                                                                                                                                                                                                                |  |
| Category Merit No.:                                                         |                                                                                                                                                                                                                                                                                |  |
| Mobile No.:                                                                 | (1)                                                                                                                                                                                                                                                                            |  |
| E-mail id:                                                                  |                                                                                                                                                                                                                                                                                |  |
|                                                                             | 1) Token Amount of Tuition Fees                                                                                                                                                                                                                                                |  |
| Demand Drafts:                                                              | 2) Provisional Enrollment Fees                                                                                                                                                                                                                                                 |  |
|                                                                             | 3) Cost of Electronic Paperless Devise (EPD)                                                                                                                                                                                                                                   |  |
|                                                                             | 1) All MBBS marksheets                                                                                                                                                                                                                                                         |  |
|                                                                             | 1) Till Wibbs marksheets                                                                                                                                                                                                                                                       |  |
|                                                                             | 2) 12 months internship completion certificate                                                                                                                                                                                                                                 |  |
|                                                                             | ,                                                                                                                                                                                                                                                                              |  |
|                                                                             | 2) 12 months internship completion certificate                                                                                                                                                                                                                                 |  |
| List of Document submitted:                                                 | 2) 12 months internship completion certificate     3) Copy of NEET-PG-2020 Marksheet                                                                                                                                                                                           |  |
| <b>List of Document submitted:</b> ( <i>Please write Y/N in the box for</i> | <ul><li>2) 12 months internship completion certificate</li><li>3) Copy of NEET-PG-2020 Marksheet</li><li>4) Caste certificate</li></ul>                                                                                                                                        |  |
|                                                                             | <ul> <li>2) 12 months internship completion certificate</li> <li>3) Copy of NEET-PG-2020 Marksheet</li> <li>4) Caste certificate</li> <li>5) Non-creamy layer certificate</li> </ul>                                                                                           |  |
| (Please write Y/N in the box for                                            | <ul> <li>2) 12 months internship completion certificate</li> <li>3) Copy of NEET-PG-2020 Marksheet</li> <li>4) Caste certificate</li> <li>5) Non-creamy layer certificate</li> <li>6) EWS certificate</li> </ul>                                                               |  |
| (Please write Y/N in the box for                                            | <ul> <li>2) 12 months internship completion certificate</li> <li>3) Copy of NEET-PG-2020 Marksheet</li> <li>4) Caste certificate</li> <li>5) Non-creamy layer certificate</li> <li>6) EWS certificate</li> <li>7) Copy of Passport [if Citizenship is Dual/</li> </ul>         |  |
| (Please write Y/N in the box for                                            | <ul> <li>2) 12 months internship completion certificate</li> <li>3) Copy of NEET-PG-2020 Marksheet</li> <li>4) Caste certificate</li> <li>5) Non-creamy layer certificate</li> <li>6) EWS certificate</li> <li>7) Copy of Passport [if Citizenship is Dual/Foreign]</li> </ul> |  |